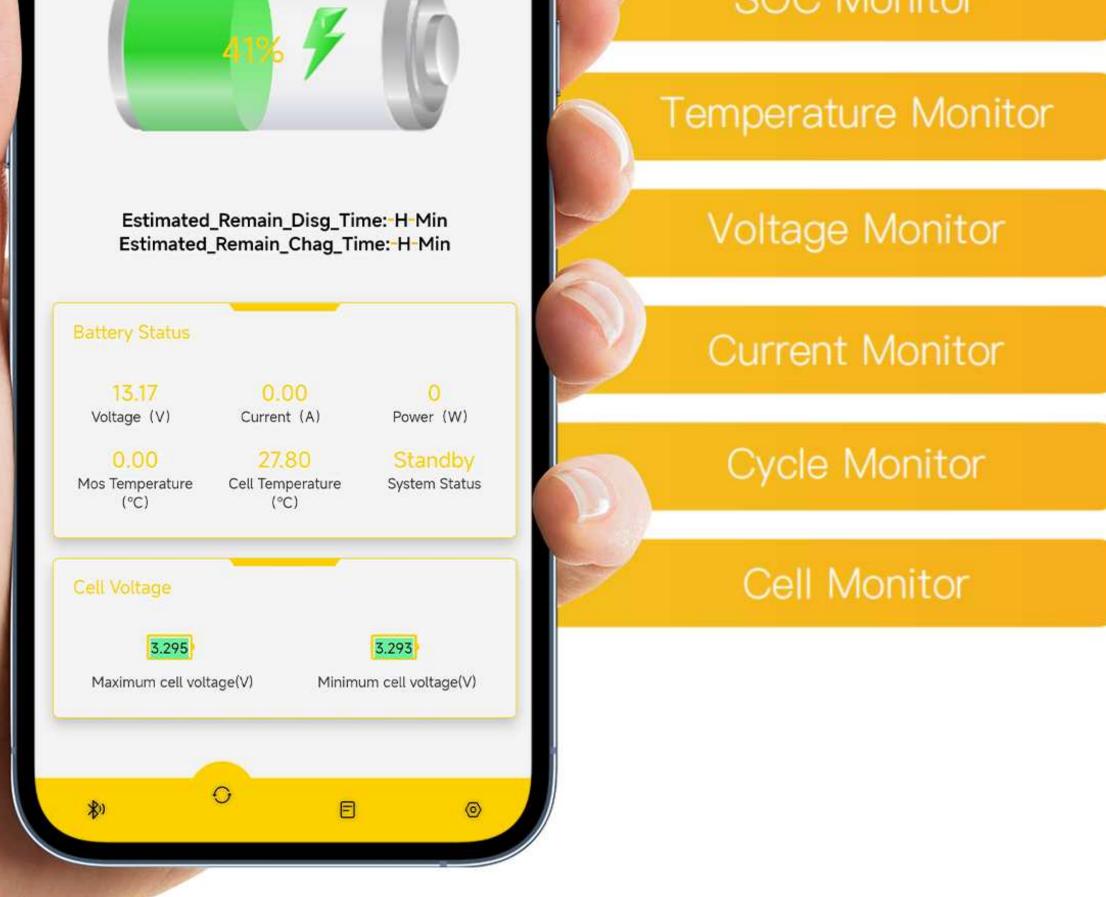

## Features

Grade A Cells and Built-In Smart BMS

Over Current, Short Circuit, Over Charge and Over Discharge Protection Black ABS Case and Designed for Disassembly Cover With Replaceable BMS and Cells

5000 Cycle Life and 5 Years Warranty