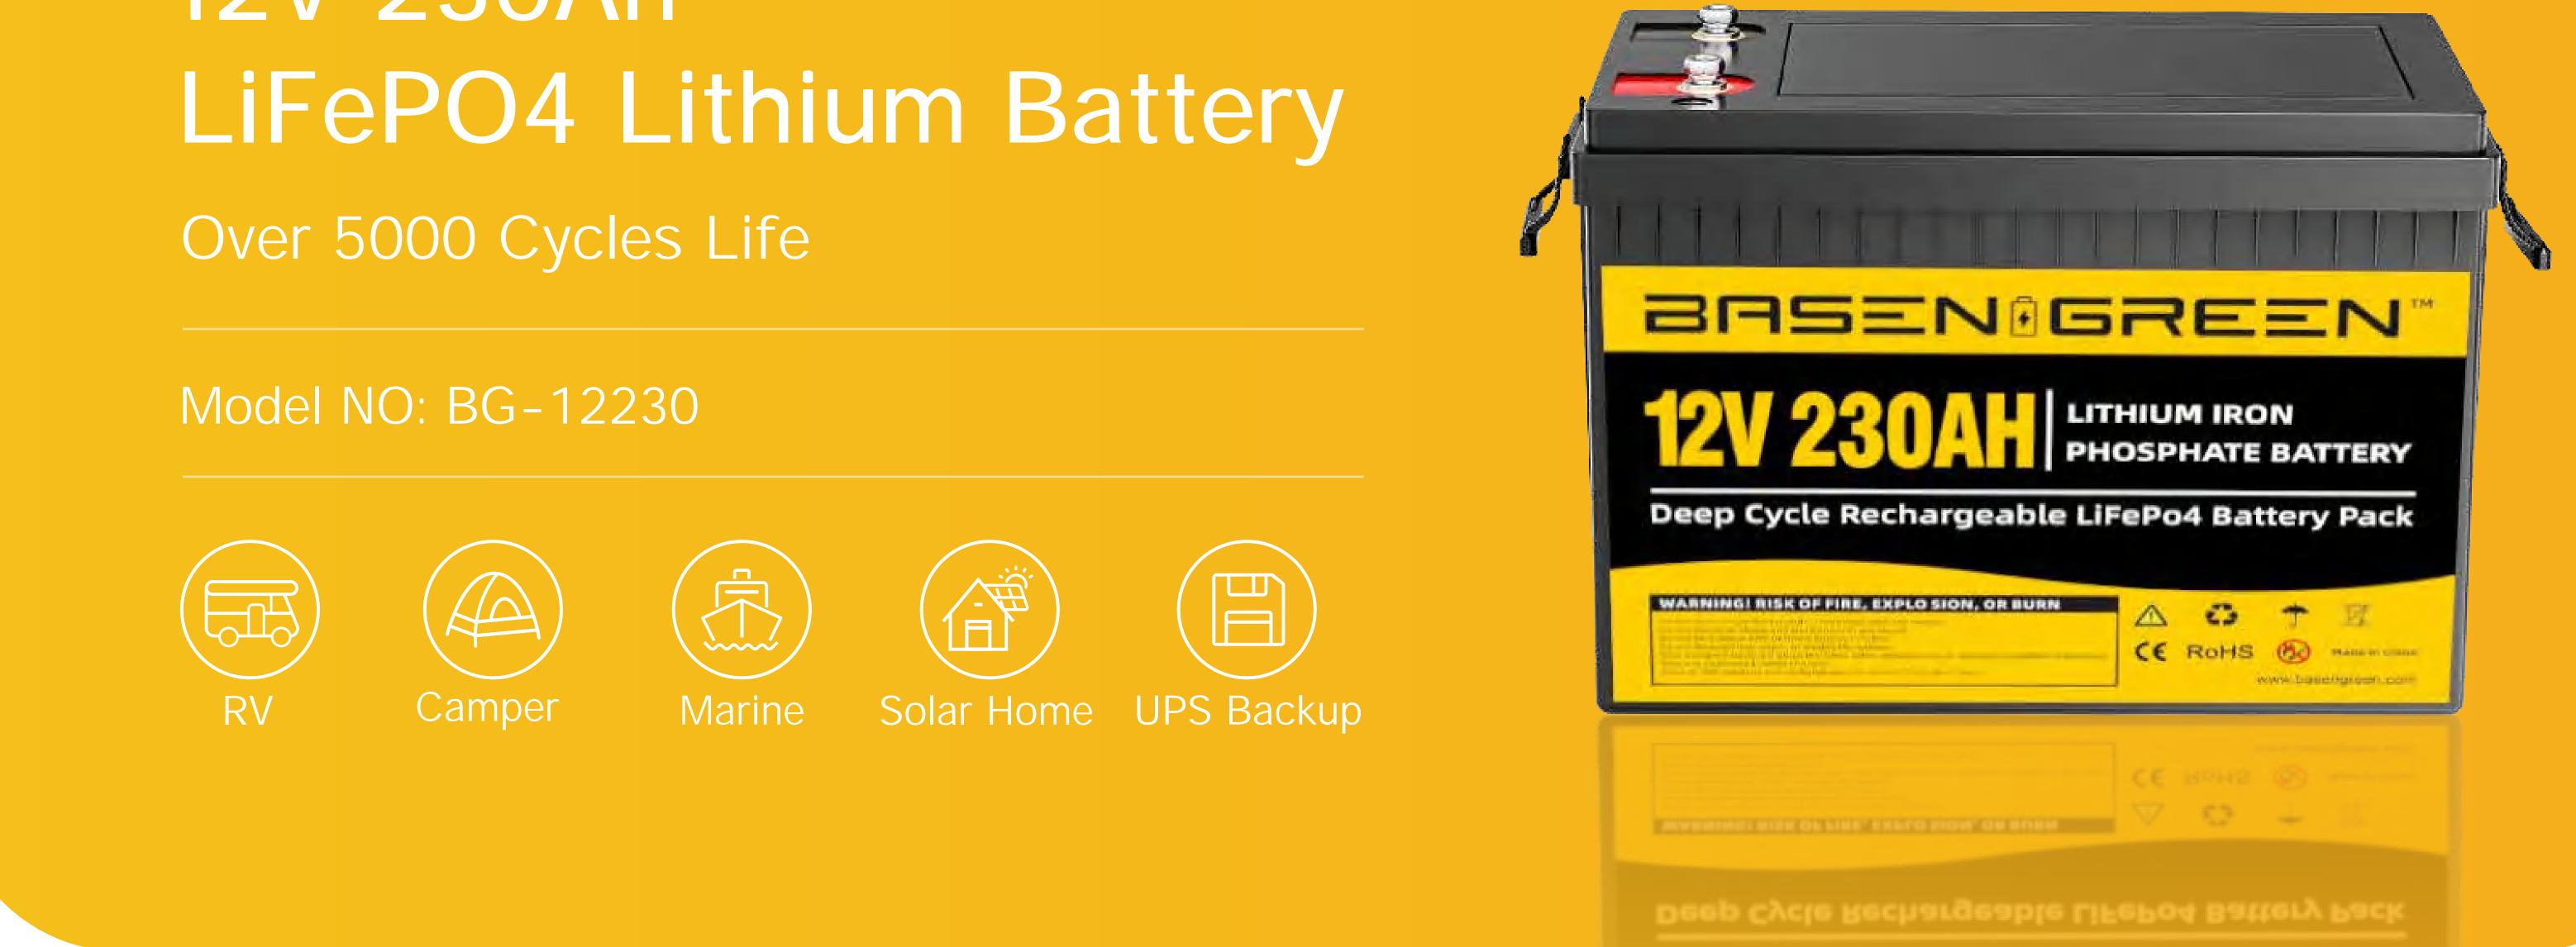

## 12V 230Ah

## Introduction

BG-12230 LiFePO4 Lithium Deep Cycle Battery, is With the Grade A Cells and Built-in Smart BMS, The Designed Life is Up to 10 Years. 5000 Cycles @ 80%DOD. Protections Include: Charging and Discharge Protection, Hardware Protection for Over-Voltage, Under-Voltage, Temperature, Overload, Short Circuit etc. It is Widely Used in Various Applications, Such as RV, Van, Camper, Marine, Camping, Off-Grid, Solar Home, Ups Backup, Golf Cart etc.

## Features

Grade A Cells and Built-In Smart BMS

Over Current, Short Circuit, Over Charge and Over Discharge Protection Black ABS Case and Designed for Disassembly Cover With Replaceable BMS and Cells

5000 Cycle Life and 5 Years Warranty