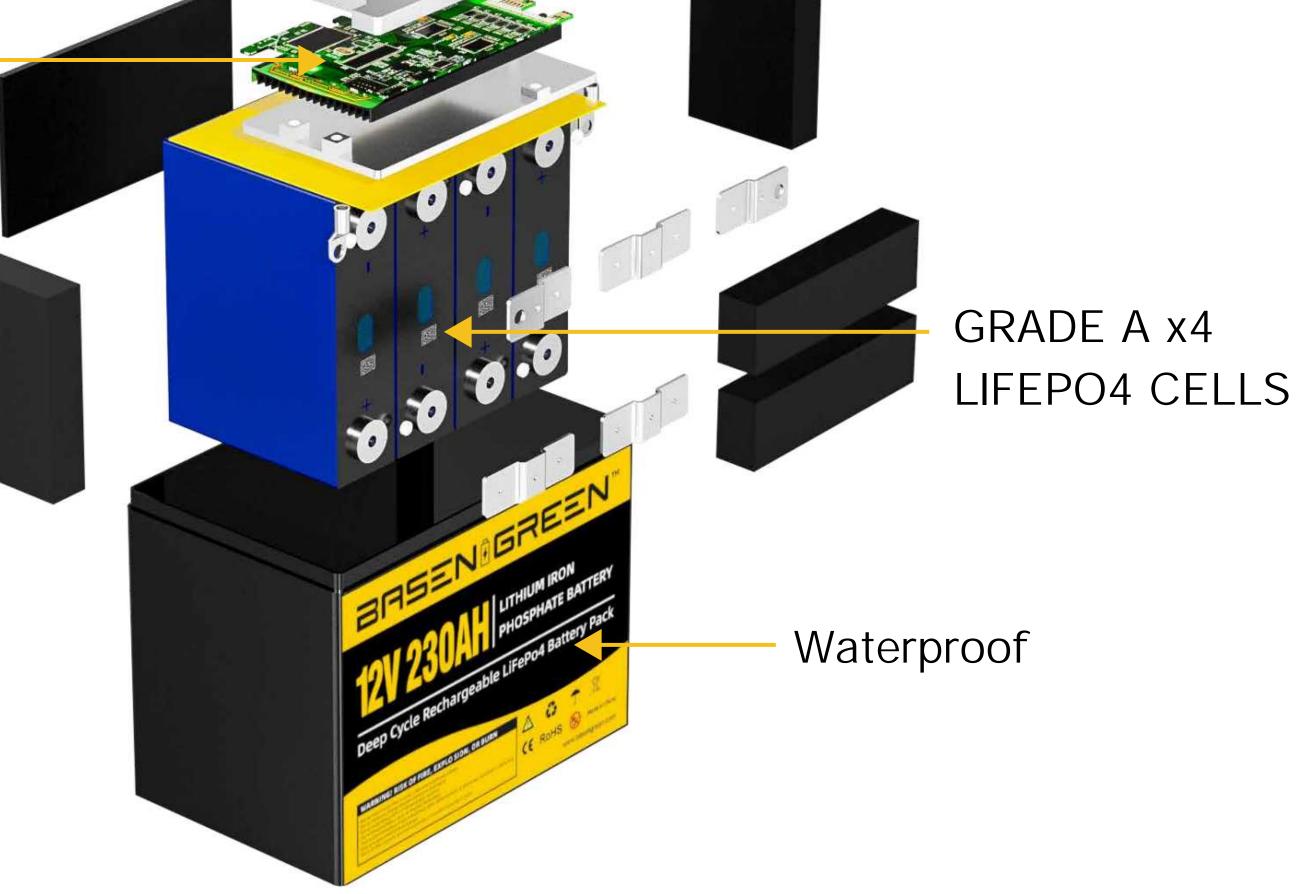

## Introduction

BG-12230 LiFePO4 Lithium Deep Cycle Battery, is With the Grade A Cells and Built-in Smart BMS, The Designed Life is Up to 10 Years. 5000 Cycles @ 80%DOD. Protections Include: Charging and Discharge Protection, Hardware Protection for Over-Voltage, Under-Voltage, Temperature, Overload, Short Circuit etc. It is Widely Used in Various Applications, Such as RV, Van, Camper, Marine, Camping, Off-Grid, Solar Home, Ups Backup, Golf Cart etc.

## Features

Grade A Cells and Built-In Smart BMS

Over Current, Short Circuit, Over Charge and Over Discharge Protection Black ABS Case and Designed for Disassembly Cover With Replaceable BMS and Cells

5000 Cycle Life and 5 Years Warranty

High & Low Temperature Auto Cut–Off Protection

Certified with CE / UN38.3 / MSDS

Side 255mm

Back

384mm

194mm

| Iominal Voltage                  | 12.8V              |  |
|----------------------------------|--------------------|--|
| Jominal Capacity                 | 230Ah              |  |
| Energy                           | 2944Wh             |  |
| Self Discharge                   | < 3% / Month       |  |
| CHARGE PERFORMANCE               |                    |  |
| Jaximum Charge Current           | 150A               |  |
| Recommend Charge Voltage         | 14.6V              |  |
| 3MS Charge Cut–off Voltage       | 14.6V              |  |
| 3MS Charge Cut off Recover       | 14±0.05V           |  |
| Balancing Voltage                | < 13.2V(3.3V/Cell) |  |
| DISCHARGE PERFORMANCE            |                    |  |
| Jax Continuous Discharge Current | 150A               |  |
| Short Circuit Protection Current | 1800±360A          |  |
| Dischage Cut–off                 | 10.8V              |  |
| 3MS Low-Voltage Protection       | 10.8±0.05V         |  |
| 3MS Low Voltage Recover          | 11.6±0.05V         |  |
| 3MS Short Circuit Protection     | 250µs              |  |
| TEMPERATURE PERFORMANCE          |                    |  |
| Discharge Temperature            | -20 ~ 60 °C        |  |
| Charge Temperature               | 0 ~ 55 °C          |  |
| Storage Temperature              | 10 ~ 35 °C         |  |
| BMS High Temperature Cut         | 55±2 °C            |  |
| BMS High Temperature Recovery    | 50±2 °C            |  |
| PHYSICAL PROPERTIES              |                    |  |