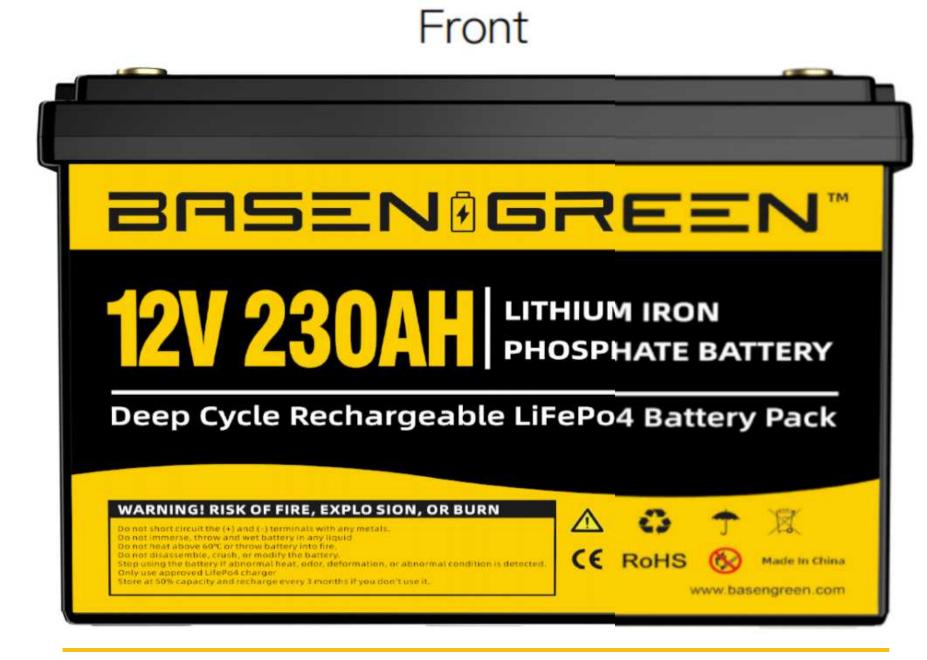

## 12V 230Ah

## Introduction

BG-12230 LiFePO4 Lithium Deep Cycle Battery, is With the Grade A Cells and Built-in Smart BMS, The Designed Life is Up to 10 Years. 5000 Cycles @ 80%DOD. Protections Include: Charging and Discharge Protection, Hardware Protection for Over-Voltage, Under-Voltage, Temperature, Overload, Short Circuit etc. It is Widely Used in Various Applications, Such as RV, Van, Camper, Marine, Camping, Off-Grid, Solar Home, Ups Backup, Golf Cart etc.

High & Low Temperature Auto Cut–Off Protection

Certified with CE / UN38.3 / MSDS

Side 255mm

Back

384mm

194mm

| Iominal Voltage                  | 12.8V              |  |
|----------------------------------|--------------------|--|
| Jominal Capacity                 | 230Ah              |  |
| Energy                           | 2944Wh             |  |
| Self Discharge                   | < 3% / Month       |  |
| CHARGE PERFORMANCE               |                    |  |
| Jaximum Charge Current           | 150A               |  |
| Recommend Charge Voltage         | 14.6V              |  |
| 3MS Charge Cut–off Voltage       | 14.6V              |  |
| 3MS Charge Cut off Recover       | 14±0.05V           |  |
| Balancing Voltage                | < 13.2V(3.3V/Cell) |  |
| DISCHARGE PERFORMANCE            |                    |  |
| Jax Continuous Discharge Current | 150A               |  |
| Short Circuit Protection Current | 1800±360A          |  |
| Dischage Cut–off                 | 10.8V              |  |
| 3MS Low-Voltage Protection       | 10.8±0.05V         |  |
| 3MS Low Voltage Recover          | 11.6±0.05V         |  |
| 3MS Short Circuit Protection     | 250µs              |  |
| TEMPERATURE PERFORMANCE          |                    |  |
| Discharge Temperature            | -20 ~ 60 °C        |  |
| Charge Temperature               | 0 ~ 55 °C          |  |
| Storage Temperature              | 10 ~ 35 °C         |  |
| BMS High Temperature Cut         | 55±2 °C            |  |
| BMS High Temperature Recovery    | 50±2 °C            |  |
| PHYSICAL PROPERTIES              |                    |  |

| Weight               | 25kg           |
|----------------------|----------------|
| Terminal Thread Type | M8             |
| Case Material        | ABS            |
| Protection Class     | IP65           |
| COMPLIANCE           |                |
| Certifications       | CE,MSDS,UN38.3 |